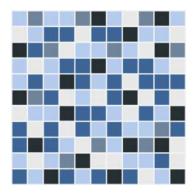

Charcoal Mist

Cobalt Wave

Copper Fusion

Cosmic Beige Wood

Cosmic Grey Wood

 $\frac{\text{Size: 40x40 cm}}{\text{Surface: Matt}}$ 

Arc Stone Brown

Surface : Matt