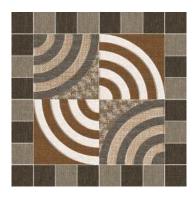

Charcoal Mist

Cobalt Wave

Copper Fusion

Cosmic Beige Wood

Cosmic Grey Wood

 $\frac{\text{Size: 40x40 cm}}{\text{Surface: Matt}}$ 

Arc Stone Brown

Surface : Matt