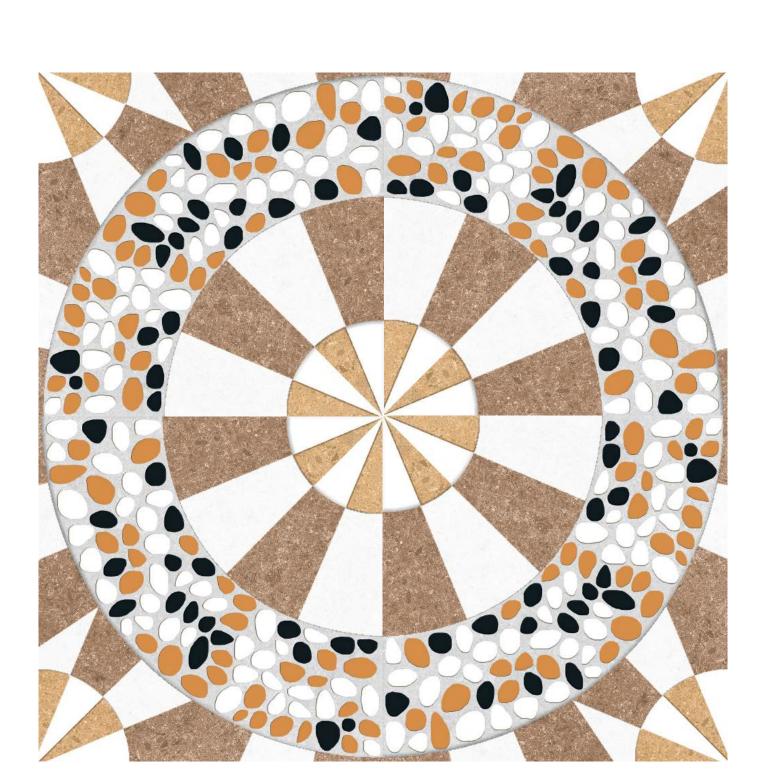

Magma Grey

Magma Red

Matrix Stone

Surface : Matt

Magma Grey

Surface : Matt

Magma Red

Surface: Matt