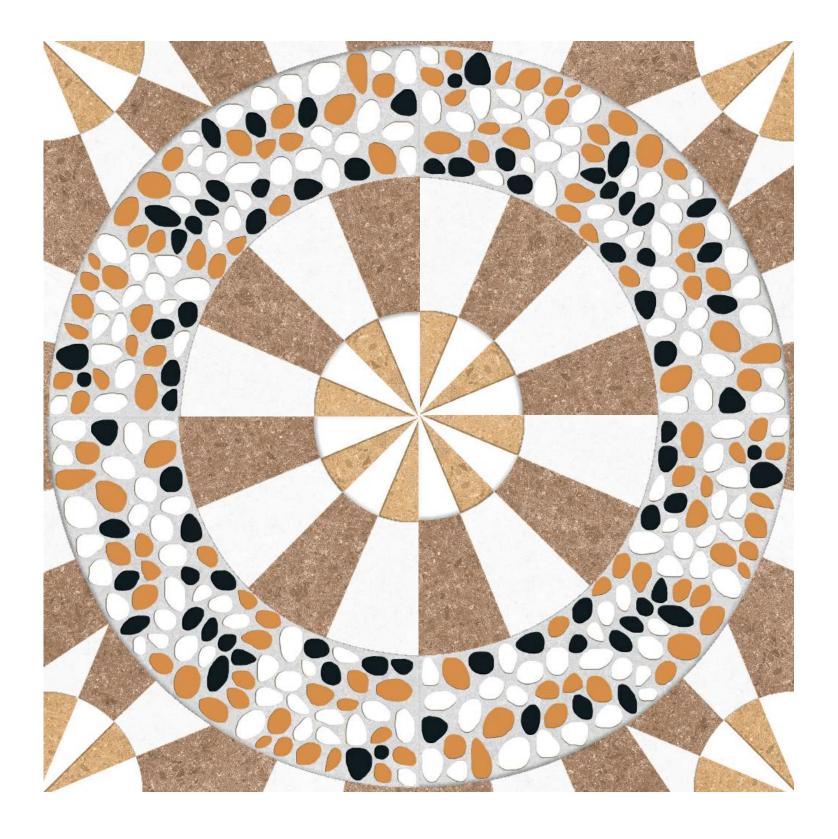

Charcoal Mist

Cobalt Wave

Copper Fusion

Cosmic Beige Wood

Cosmic Grey Wood

 $\frac{\text{Size: 40x40 cm}}{\text{Surface: Matt}}$ 

Arc Stone Brown

Surface : Matt

Arc Stone Grey

Surface: Matt

Denim Fusion

Geo Teak Wood

Heritage Oak

Hexagon Aqua

Hexagon Multy

Ivory Classico