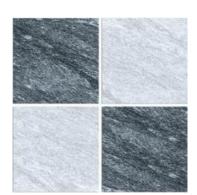

Glazed Vitrified Tiles

Matt

ENDURING
ELEGANCE
CRAFTED FOR
THE OUTDOORS

Surface : Matt

Aqua Grid

Arc Stone Brown

Arc Stone Grey

Atlantic White

Charcoal Mist

Cobalt Wave

Copper Fusion

Cosmic Beige Wood

Cosmic Grey Wood

 $\frac{\text{Size: 40x40 cm}}{\text{Surface: Matt}}$ 

Arc Stone Brown

Surface : Matt