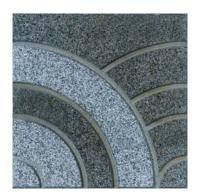

Charcoal Mist

Cobalt Wave

Copper Fusion

Cosmic Beige Wood

Cosmic Grey Wood

 $\frac{\text{Size: 40x40 cm}}{\text{Surface: Matt}}$ 

Arc Stone Brown

Surface : Matt

Arc Stone Grey

Surface: Matt

Denim Fusion

Geo Teak Wood

Heritage Oak

Hexagon Aqua

Hexagon Multy

Ivory Classico