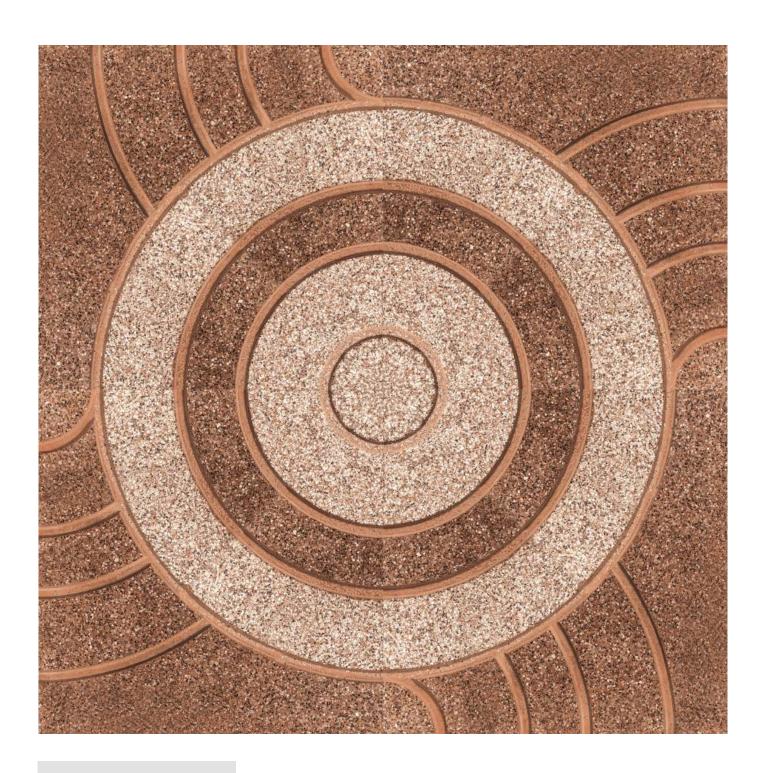

Charcoal Mist

Cobalt Wave

Copper Fusion

Cosmic Beige Wood

Cosmic Grey Wood

 $\frac{\text{Size: 40x40 cm}}{\text{Surface: Matt}}$ 

Arc Stone Brown

Surface : Matt

Arc Stone Grey

Surface: Matt

Denim Fusion

Geo Teak Wood

Heritage Oak

Hexagon Aqua

Hexagon Multy

Ivory Classico