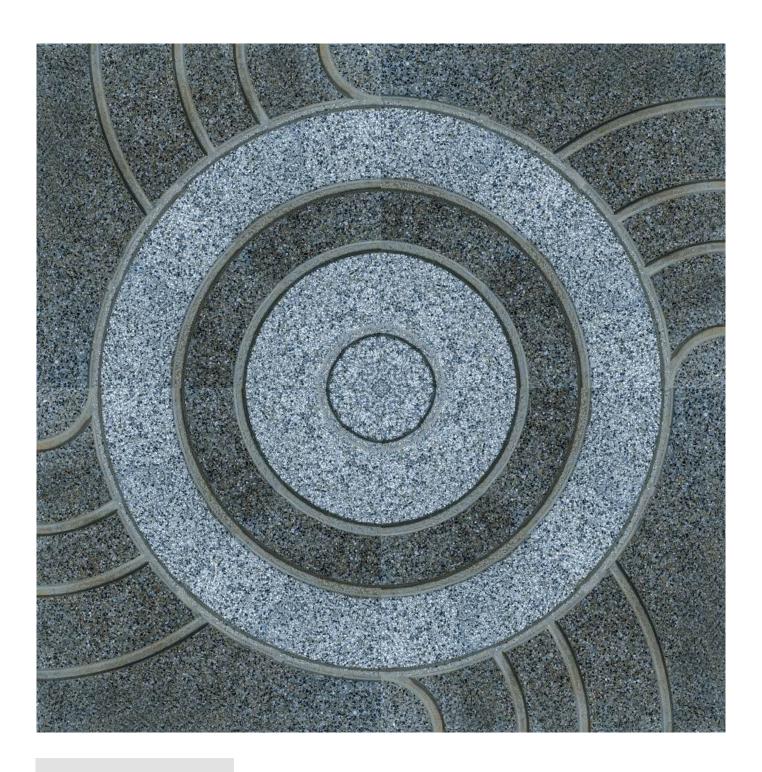

Arc Stone Grey

Surface: Matt

Denim Fusion

Geo Teak Wood

Heritage Oak

Hexagon Aqua

Hexagon Multy

Ivory Classico