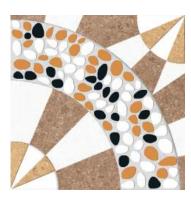

Charcoal Mist

Cobalt Wave

Copper Fusion

Cosmic Beige Wood

Cosmic Grey Wood

 $\frac{\text{Size: 40x40 cm}}{\text{Surface: Matt}}$ 

Arc Stone Brown

Surface : Matt

Arc Stone Grey

Surface: Matt

Denim Fusion

Geo Teak Wood

Heritage Oak

Hexagon Aqua

Hexagon Multy

Ivory Classico