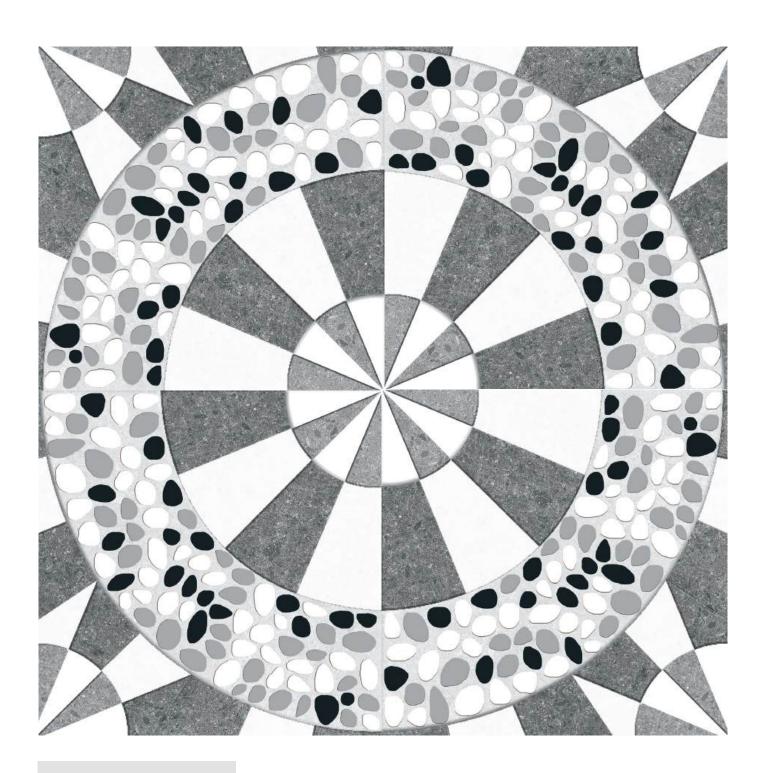

Magma Grey

Magma Red

Matrix Stone

Surface : Matt

Magma Grey

Surface : Matt

Magma Red

Surface: Matt