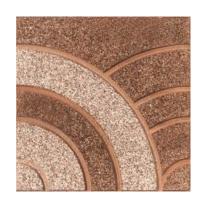

Charcoal Mist

Cobalt Wave

Copper Fusion

Cosmic Beige Wood

Cosmic Grey Wood

 $\frac{\text{Size: 40x40 cm}}{\text{Surface: Matt}}$ 

Arc Stone Brown

Surface : Matt

Arc Stone Grey

Surface: Matt

Denim Fusion

Geo Teak Wood

Heritage Oak

Hexagon Aqua

Hexagon Multy

Ivory Classico